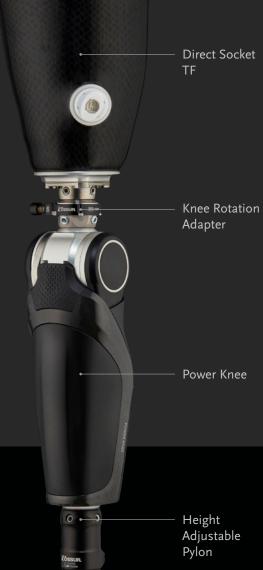

# POWER LEG

Whether you choose Össur Legs for patient satisfaction, efficiency, or outcomes, every Power Leg you order comes complete: Power Knee and your choice of Össur socket, liners, adapters, and feet.

#### DIRECT SOCKET TF

The perfect complement to Power Knee, Direct Socket adds studysupported benefits like:

- Improved stability, suspension, comfort and mobility 12
- CLASS socket satisfaction scores increased 29.8% over baseline 12