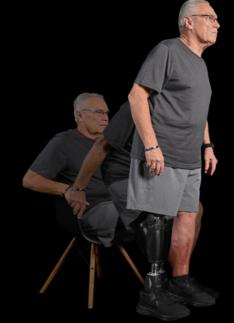

## **SYMMETRY**

As a 76-year-old,
I don't have to work as hard to move my leg. That's a big thing in my world."

– JOHN