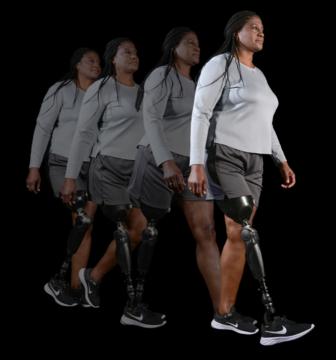

# **ENDURANCE**

With Power Knee, my back pain is gone and my day goes on... and on."

– QUEEN