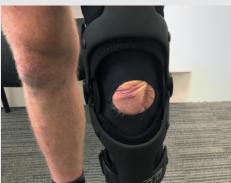

#### THINGS TO CONSIDER

Moderate to good skin integrity is preferred, depending on expected use, as is upper limb dexterity and cognitive function for applying and removing the brace.

Össur ANZ AU 1300 123 268 NZ 0800 369 524 FAX 61 3 9923 6866 anzbracing@ossur.com