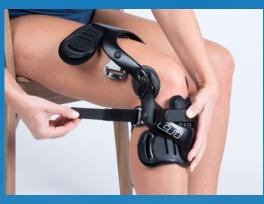

#### HOW WE DO IT

Össur custom manufacture our CTi braces after a careful measuring process using multiple measurements, photographs and 3D scans.

The shell designs are highly customisable to provide pressure reliefs for bony prominences or surgical fixations and can be customised to build in the desired level of varus and valgus correction.

#### THINGS TO CONSIDER

Moderate to good skin integrity is preferred, depending on expected use, as is upper limb dexterity and cognitive function for applying and removing the brace.

Össur ANZ AU 1300 123 268 NZ 0800 369 524 FAX 61 3 9923 6866 anzbracing@ossur.com