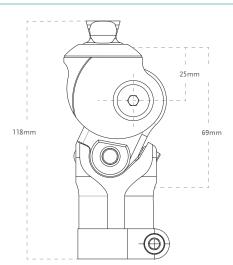

| Product Information: |         |
|----------------------|---------|
| Build Height:        | 120mm   |
| Weight of Knee:      | 0,445kg |
| Flexion:             | 150°    |

WEIGHT ACTIVATED LOCK

CONTRO