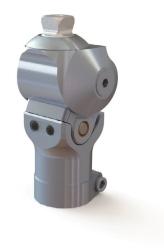

## ASPIRE™ M3

Aspire M3 knee is a single-axis weight activated stance control knee. The adjustable swing phase allows for a more harmonious gait.

- Adjustable swing phase
- Adjustable brake sensitivity
- Adjustable extension assist

| Product Information: |         |
|----------------------|---------|
| Build Height:        | 120mm   |
| Weight of Knee:      | 0,445kg |
| Flexion:             | 150°    |

WEIGHT ACTIVATED LOCK

CONTRO