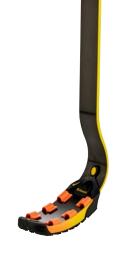

# CHEETAH<sup>®</sup> JUNIOR WITH NIKE SOLE

Custom-built, high-performance carbon fiber foot designed primarily for sporting activities for both transtibial and transfemoral users. It attaches posterior to the socket, making it agile, strong and a proven performer for those children who want to practice sports.

The Nike Sole is designed to offer stability and smooth natural rollover.

| User Information        |                              |
|-------------------------|------------------------------|
| Amputation Level:       | Transfemoral and Transtibial |
| Maximum Patient Weight: | 55Kg (121 lbs)               |

| Foot information |                                                |  |
|------------------|------------------------------------------------|--|
| Categories:      | 1-4                                            |  |
| Sizes:           | One Size                                       |  |
| Weight of Foot:  | 232g (8.2 oz)                                  |  |
| Weight of Sole:  | 114g (4.0 oz)                                  |  |
| Build Height:    | Min:182 mm (7 3/ 16)<br>Max: 307 mm ( 12 1/16) |  |
| Adapter Options: | Lamination Connector                           |  |