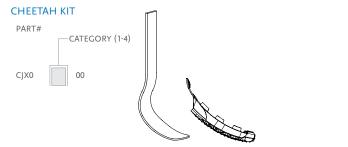

| Foot information |                                                |  |
|------------------|------------------------------------------------|--|
| Categories:      | 1-4                                            |  |
| Sizes:           | One Size                                       |  |
| Weight of Foot:  | 232g (8.2 oz)                                  |  |
| Weight of Sole:  | 114g (4.0 oz)                                  |  |
| Build Height:    | Min:182 mm (7 3/ 16)<br>Max: 307 mm ( 12 1/16) |  |
| Adapter Options: | Lamination Connector                           |  |

### CATEGORY SELECTION CHART

| Weight kg  | 15-24 | 25-34 | 35-45 | 46-55   |
|------------|-------|-------|-------|---------|
| Weight lbs | 33-53 | 54-75 | 76-99 | 100-121 |
| Category   | 1     | 2     | 3     | 4       |