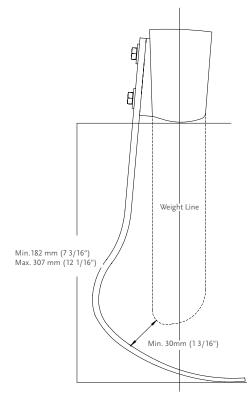

| Foot information |                                                |  |
|------------------|------------------------------------------------|--|
| Categories:      | 1-4                                            |  |
| Sizes:           | One Size                                       |  |
| Weight of Foot:  | 232g (8.2 oz)                                  |  |
| Weight of Sole:  | 114g (4.0 oz)                                  |  |
| Build Height:    | Min:182 mm (7 3/ 16)<br>Max: 307 mm ( 12 1/16) |  |
| Adapter Options: | Lamination Connector                           |  |

#### CLEARANCE

\*Note: Sole adds 10 mm (3/8") to build height.