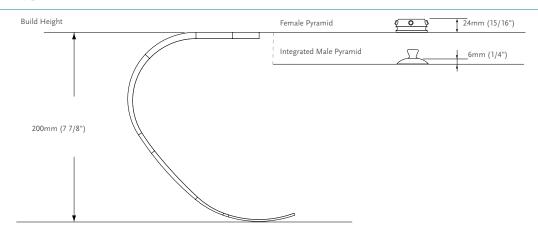

| Foot Information |                                |  |  |
|------------------|--------------------------------|--|--|
| Categories:      | 1-6                            |  |  |
| Sizes:           | One Size                       |  |  |
| Weight of Foot:  | 336g (11.9 oz)                 |  |  |
| Build Height:    | Min: 200 mm (7 7/ 8")          |  |  |
| Adapter Options: | Male or Female Bolt on Pyramid |  |  |

### **CLEARANCE**

<sup>\*</sup>Note: Sole adds 10 mm (3/8") to build height.