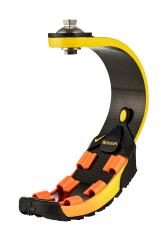

# FLEX-RUN™ JUNIOR WITH NIKE SOLE

The Flex-Run Junior is a custom designed solution for children. Its vertical compliance and efficient energy return are musthaves for high active children.

The Flex-Run Junior offers increased cushioning and lower-frequency response makes this foot suitable for Transfemoral and Transtibial users.

The Nike Sole is designed to offer stability and smooth natural rollover.

|                   | User Information        |                              |  |  |  |
|-------------------|-------------------------|------------------------------|--|--|--|
| Amputation Level: |                         | Transfemoral and Transtibial |  |  |  |
|                   | Maximum Patient Weight: | 84Kg (185lbs)                |  |  |  |