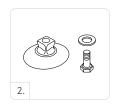

#### FOOT ADAPTER SETS

| Picture | Part#    | Description                            | Weight | Bolt Size  | Cat. |
|---------|----------|----------------------------------------|--------|------------|------|
| 1.      | FWX00031 | Junior Male Pyramid Foot Adapter Set   | 30g    | M8 x 30mm  | 1-3  |
| 2.      | FWX00030 | Adult Male Pyramid Foot Adapter Set*   | 80g    | M10 x 40mm | 1-6  |
| 3.      | CM150161 | Adult Female Pyramid Foot Adapter Set* | 100g   | M10 x 35mm | 1-6  |