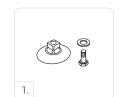

#### FOOT ADAPTER SETS

| Picture | Part#    | Description                            | Weight | Bolt Size  | Cat. |
|---------|----------|----------------------------------------|--------|------------|------|
| 1.      | FWX00031 | Junior Male Pyramid Foot Adapter Set   | 30g    | M8 x 30mm  | 1-3  |
| 2.      | FWX00030 | Adult Male Pyramid Foot Adapter Set*   | 80g    | M10 x 40mm | 1-6  |
| 3.      | CM150161 | Adult Female Pyramid Foot Adapter Set* | 100g   | M10 x 35mm | 1-6  |