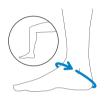

## REQUIRED MEASUREMENTS

• Measure ankle circumference diagonally over the base of the heel and across the ankle bone. Ankle in 90 degrees.