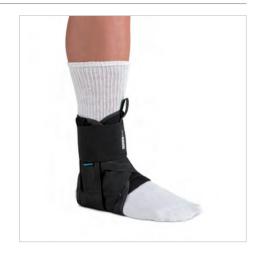

# FORMFIT® ANKLE WITH SPEEDLACE

#### FEATURES AND BENEFITS

- Durable materials
- Quick-Pull closure straps
- Figure 8 straps
- Removable stays
- Circumferential cuff