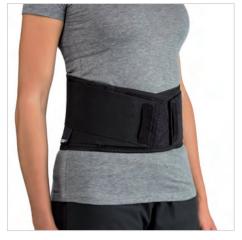

# FORMFIT<sup>®</sup> BACK SUPPORT

Made from breathable materials, the Formfit Back Support provides compression and support for those suffering from lower back pain. The double wrap design improves compression, while the durable finger loops make applying the brace easy