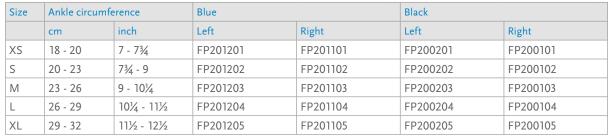

R USE

For Ankle conditions that may benefit from compression, such as:

- · Ankle injury rehabilitation
- · Mild sprains and strains
- Mild instability

### NTRAINDICATIONS

• Must not be used by individuals for whom compression is contraindicated

### FEATURES AND BENEFITS

- MotionTech<sup>™</sup> for compression and dynamic fit with superior moisture wicking and breathability, keeping your ankle cool during wear
- Certified medical grade compression (20-30 mmHg)
- CoolVent<sup>™</sup> technology in the area in front of the ankle for added breathability and comfort
- 2 integrated malleoli SmartPads™ for targeted support and cushioning
- Patented FoldLock<sup>™</sup> system for easier and more secure application

## **REQUIRED MEASUREMENTS**



Measure ankle circumference.

#### BLUE