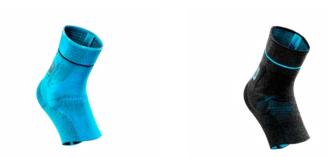

FOR USE

For Ankle conditions that may benefit from compression, such as:

- · Ankle injury rehabilitation
- · Mild sprains and strains
- Mild instability

### NTRAINDICATIONS

• Must not be used by individuals for whom compression is contraindicated

### FEATURES AND BENEFITS

- MotionTech<sup>™</sup> for compression and dynamic fit with superior moisture wicking and breathability, keeping your ankle cool during wear
- Certified medical grade compression (20-30 mmHg)
- CoolVent<sup>™</sup> technology in the area in front of the ankle for added breathability and comfort
- 2 integrated malleoli SmartPads™ for targeted support and cushioning
- Patented FoldLock<sup>™</sup> system for easier and more secure application

## **REQUIRED MEASUREMENTS**



Measure ankle circumference.

#### BLUE