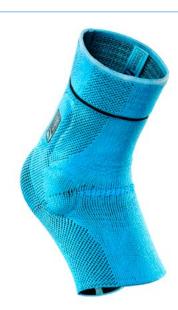

# FORMFIT PRO ANKI F

Össur Formfit<sup>®</sup> Pro Ankle is a compressive ankle sleeve with 2 integrated malleoli pads, designed to worn after mild ankle injuries. The dynamic 3-D MotionTech™ knit is supportive and meets certified medical grade compression requirements. Proven superior to leading brands for moisture wicking and breathability, your ankle stays cool during wear. CoolVent™ technology in the area in front of the ankle further enhances breathability and comfort.

### FEATURES AND BENEFITS

- MotionTech<sup>™</sup> for compression and dynamic fit with superior moisture wicking and breathability, keeping your ankle cool during wear
- Certified medical grade compression (20-30 mmHg)
- CoolVent<sup>™</sup> technology in the area in front of the ankle for added breathability and comfort
- 2 integrated malleoli SmartPads™ for targeted support and cushioning
- Patented FoldLock<sup>™</sup> system for easier and more secure application