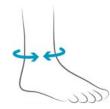

SmartPad™



FoldLock™



#### INDICATIONS FOR USE

For Ankle conditions that may benefit from compression, such as:

- · Ankle injury rehabilitation
- · Mild sprains and strains
- Mild instability

### NTRAINDICATIONS

• Must not be used by individuals for whom compression is contraindicated

### FEATURES AND BENEFITS

- MotionTech<sup>™</sup> for compression and dynamic fit with superior moisture wicking and breathability, keeping your ankle cool during wear
- Certified medical grade compression (20-30 mmHg)
- CoolVent<sup>™</sup> technology in the area in front of the ankle for added breathability and comfort
- 2 integrated malleoli SmartPads™ for targeted support and cushioning
- Patented FoldLock<sup>™</sup> system for easier and more secure application

## **REQUIRED MEASUREMENTS**



Measure ankle circumference.

#### BLUE