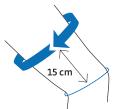

## PART NUMBER INFORMATION - GENU SLEEVE

Measure circumference 15 cm (6") above mid-patella and choose the correct size.

| Part#   | Size | Measurements | Length       |
|---------|------|--------------|--------------|
| MK00202 | S    | 30–40cm      | Approx. 35cm |
| MK00203 | М    | 38–50cm      | Approx. 35cm |
| MK00204 | L    | 48–64cm      | Approx. 35cm |

## PART NUMBER INFORMATION - GENU SLEEVE PROTECTOR

Measure the circumference of the thigh 15 cm (6") above the patella and shoose the appropriate size of the protector.

| Part#   | Size | Circumference Thigh | Length       |
|---------|------|---------------------|--------------|
| M000202 | S    | 30–40cm             | Approx. 35cm |
| M000203 | М    | 38–50cm             | Approx. 35cm |
| M000204 | L    | 48–64cm             | Approx. 35cm |