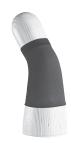

## **PROTECTOR**

The Protector extends the life of a knee sleeve and is included in the package of a Genu Sleeve, but it can be ordered separately as well. It can be pulled over the socket before using the Genu Sleeve or any other knee sleeve.