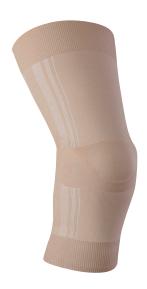

## **GENU SLEEVE**

The Genu Sleeve generates good suction, high secure a high wearing

The Genu Sleeve knee sleeve is a TPE sleeve for low and moderate active patients who likes a high wearing comfort while bending the knee.