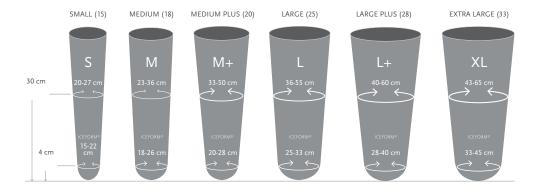

n  |                                                                                  |  |
|-------------------|----------------------------------------------------------------------------------|--|
| Amputation Level: | Transtibial                                                                      |  |
| Impact Level:     | Low to Moderate                                                                  |  |
| Liner Information |                                                                                  |  |
| Size Standard:    | Small (15), Medium (18), Medium+ (20) ,<br>Large (25), Large+ (28), X-Large (33) |  |
| Profile:          | Uniform<br>3, 6, and 9 mm Anterior, 3 mm Posterior                               |  |



## SUSPENSION METHOD







## **FEATURES**



## SIZING



#### PART NUMBER INFORMATION - ICEFORM LOCKING AND CUSHION LINER

| Part#    | Profile              | Suspension Method |
|----------|----------------------|-------------------|
| T-0103XX | Iceform Uniform 3 mm | Locking           |
| T-0106XX | Iceform Uniform 6 mm | Locking           |
| T-0109XX | Iceform Uniform 9 mm | Locking           |
| T-CL03XX | Iceform Uniform 3 mm | Cushion           |
| T-CL06XX | Iceform Uniform 6 mm | Cushion           |
| T-CL09XX | Iceform Uniform 9 mm | Cushion           |

When ordering, please indicate size in the part number. The 2 digit size code is substituted for the xx in the part number. For example, iceform uniform 3 mm in size small (15) is T-010315.