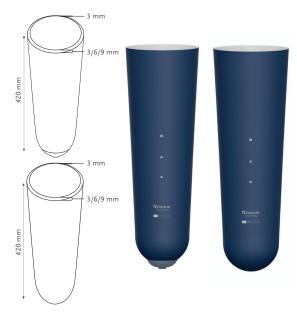

Össur recommends that the Iceform Cushion Liner is used in conjuction with the Iceform Sleeve.

| User Information  |                                                                                  |  |
|-------------------|----------------------------------------------------------------------------------|--|
| Amputation Level: | Transtibial                                                                      |  |
| Impact Level:     | Low to Moderate                                                                  |  |
| Liner Information |                                                                                  |  |
| Size Standard:    | Small (15), Medium (18), Medium+ (20) ,<br>Large (25), Large+ (28), X-Large (33) |  |
| Profile:          | Uniform<br>3, 6, and 9 mm Anterior, 3 mm Posterior                               |  |

## SIZING