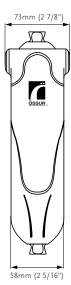

| Product Information:            |                 |
|---------------------------------|-----------------|
| Build Height:                   | 248mm (9 3/4")  |
| Weight of Knee (with Cylinder): | 1.14kg (2.5lbs) |
| Flexion:                        | Stop at 115°    |