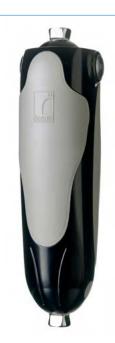

## MAUCH® KNEE

Mauch Knee was designed to withstand unpredictable conditions. Featuring a sophisticated profile, extension stop, lightweight aluminum construction, Mauch Knee is suited for highly active users.

- Single axis hydraulic knee system with swing and stance control (SNS®). Designed for multi-speed ambulation.
- Durable and secure motion.
- Ultra-durable Aluminum frame.
- · Roller bearings at knee axis and cylinder attachment points for smooth action.
- Yielding stance control.
- · Mode selector switch allows manual locking and free swing functions.
- Smooth profile assists with cosmetic finishing.

| Product Information:            |                 |
|---------------------------------|-----------------|
| Build Height:                   | 248mm (9 3/4")  |
| Weight of Knee (with Cylinder): | 1.14kg (2.5lbs) |
| Flexion:                        | Stop at 115°    |