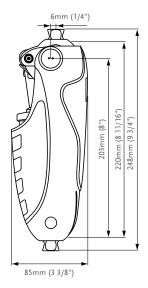

| Product Information:            |                 |
|---------------------------------|-----------------|
| Build Height:                   | 248mm (9 3/4")  |
| Weight of Knee (with Cylinder): | 1.14kg (2.5lbs) |
| Flexion:                        | Stop at 115°    |