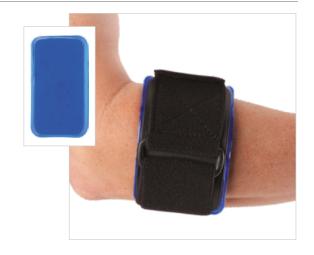

# TENNIS ELBOW SUPPORT WITH HOT/COLD GEL THERAPY

### INDICATIONS FOR USE

• Epicondylitis

### FEATURES AND BENEFITS

- Universal 2" / 5 cm wide with loop-lock Velcro closure
- Loop-lock contact closure
- Twin blue cushions provide counter force, reducing traction on the tendons and inflammation

## REQUIRED MEASUREMENTS

• Circumference of the elbow

### ORDERING INFORMATION

| Description                                    | Size                                                  | Part#   |
|------------------------------------------------|-------------------------------------------------------|---------|
| Tennis Elbow Support with hot/cold gel therapy | Universal (fits elbow circumference 8-14"/20 - 36 cm) | E310000 |