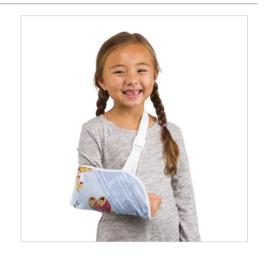

# PEDIATRIC UNIVERSAL ARM SLING

#### INDICATIONS FOR USE

- Post upper limb trauma
- Post upper limb surgery

### FEATURES AND BENEFITS

• Prong buckle closure correct fit without slippage

### REQUIRED MEASUREMENTS

• Universal, one size

### ORDERING INFORMATION

| Description                                        | Part#  |
|----------------------------------------------------|--------|
| Pediatric Universal Arm Sling Packed in boxes of 6 | 204020 |