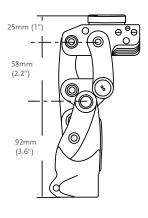

## TOTAL KNEE® 2100

The Total Knee 2100 is a highly refined polycentric knee with 3-phase hydraulic swing control designed to withstand the rigors of more active amputees. 25% increased fluid capacity over Model 2000, the Total Knee 2100 offers stability, control, efficiency and durability.

- Polycentric knee designed for multi-speed ambulation, higher impact levels and heavier loads.
- Geometric locking system.
- 30mm (13/16") pylon adaptability.
- Adjustable stance flexion.
- Adjustable extension promoter.
- Low build height, useful for long transfemoral limbs or knee disarticulation.

| Patient Profile:        |                                       |  |
|-------------------------|---------------------------------------|--|
| Amputation Level:       | Transfemoral and Knee Disarticulation |  |
| Impact Level:           | Moderate to Extreme                   |  |
| Maximum Patient Weight: | 125kg (275lbs)                        |  |

| Product Information: |                 |  |
|----------------------|-----------------|--|
| Build Height:        | 175mm (6.9")    |  |
| Weight of Knee:      | 0.9kg (1.98lbs) |  |
| Flexion:             | Stop at 150°    |  |