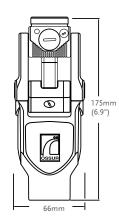

| Product Information: |                 |  |
|----------------------|-----------------|--|
| Build Height:        | 175mm (6.9")    |  |
| Weight of Knee:      | 0.9kg (1.98lbs) |  |
| Flexion:             | Stop at 150°    |  |