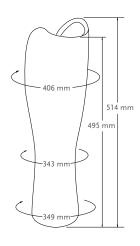

### DISCONTINUOUS COSMETIC FOAM

| Part# | Description                                                              |
|-------|--------------------------------------------------------------------------|
| 2175L | Cosmetic Foam Cover, High activity, Large - for use with Total Knee 2100 |

- Beige toned
  Designed to fit over Total Knee<sup>®</sup> Range
  Designed to fit left or right
  Internally shaped to accommodate knee cap, shin ferrule and 30mm tube