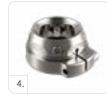

#### TOTAL KNEE ADAPTERS

| Picture | Part#    | Description             | Material        | Weight Lim | it     | Weight |       |
|---------|----------|-------------------------|-----------------|------------|--------|--------|-------|
| 1.      | A-114040 | 4- Prong Socket Adapter | Stainless Steel | 166kg      | 365lbs | 158g   | 4oz   |
| 2.      | A-122300 | Euro 4-Hole Adapter     | Aluminum        | 125kg      | 275lbs | 70g    | 2.5oz |
| 3.      | A-834300 | Male Pyramid Adapter    | Stainless Steel | 100kg      | 220lbs | 111g   | 3.9oz |
| 3.      | A-835300 | Male Pyramid Adapter    | Titanium        | 166kg      | 365lbs | 80g    | 2.8oz |
| 4.      | A-845300 | Female Pyramid Adapter  | Titanium        | 166kg      | 365lbs | 85g    | 3oz   |