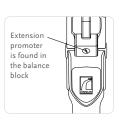

#### **EXTENSION PROMOTER**

| Part# | Description                                                                      |
|-------|----------------------------------------------------------------------------------|
| 1905  | Assists in limiting heel rise and moving the knee into a fully extended position |