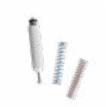

| Part# | Description                                                            |
|-------|------------------------------------------------------------------------|
| 2070S | Fully assembled extension assist with yellow (regular) spring inserted |

- Includes:
   Blue spring (firm)
   Red spring (extra firm)