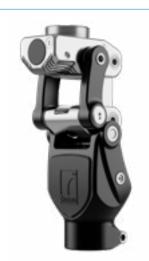

## TOTAL KNEE® 2100

The Total Knee 2100 is a highly refined polycentric knee with 3-phase hydraulic swing control designed to withstand the rigors of more active amputees. 25% increased fluid capacity over Model 2000, the Total Knee 2100 offers stability, control, efficiency and durability.

- Polycentric knee designed for multi-speed ambulation, higher impact levels and heavier loads.
- Geometric locking system.
- 30mm (13/16") pylon adaptability.
- Adjustable stance flexion.
- Adjustable extension promoter.
- Low build height, useful for long transfemoral limbs or knee disarticulation.

MULTI AXIS

INCREASED GROUND CLEARANCE

GEOMETRIC LOCK

MULTI SPEED

ADJUSTABLE STANCE FLEXION

SOCKET CONNECTOR ADAPTATION