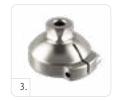

#### TOTAL KNEE ADAPTERS

| Picture | Part#    | Description             | Material        | Weight Lim | it     | Weight |       |
|---------|----------|-------------------------|-----------------|------------|--------|--------|-------|
| 1.      | A-114040 | 4- Prong Socket Adapter | Stainless Steel | 166kg      | 365lbs | 158g   | 4oz   |
| 2.      | A-122300 | Euro 4-Hole Adapter     | Aluminum        | 125kg      | 275lbs | 70g    | 2.5oz |
| 3.      | A-834300 | Male Pyramid Adapter    | Stainless Steel | 100kg      | 220lbs | 111g   | 3.9oz |
| 3.      | A-835300 | Male Pyramid Adapter    | Titanium        | 166kg      | 365lbs | 80g    | 2.8oz |
| 4.      | A-845300 | Female Pyramid Adapter  | Titanium        | 166kg      | 365lbs | 85g    | 3oz   |