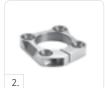

#### TOTAL KNEE ADAPTERS

| Picture | Part#    | Description             | Material        | Weight Lim | it     | Weight |       |
|---------|----------|-------------------------|-----------------|------------|--------|--------|-------|
| 1.      | A-114040 | 4- Prong Socket Adapter | Stainless Steel | 166kg      | 365lbs | 158g   | 4oz   |
| 2.      | A-122300 | Euro 4-Hole Adapter     | Aluminum        | 125kg      | 275lbs | 70g    | 2.5oz |
| 3.      | A-834300 | Male Pyramid Adapter    | Stainless Steel | 100kg      | 220lbs | 111g   | 3.9oz |
| 3.      | A-835300 | Male Pyramid Adapter    | Titanium        | 166kg      | 365lbs | 80g    | 2.8oz |
| 4.      | A-845300 | Female Pyramid Adapter  | Titanium        | 166kg      | 365lbs | 85g    | 3oz   |