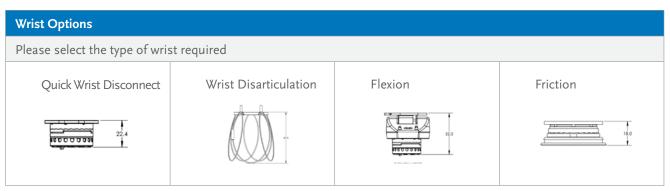

### i-Limb Access, i-Limb Quantum and i-Limb Ultra

| Facility Information                    |                                     |                    |                                                                               |                                                                               |                                                                              |
|-----------------------------------------|-------------------------------------|--------------------|-------------------------------------------------------------------------------|-------------------------------------------------------------------------------|------------------------------------------------------------------------------|
| Clinician Name:                         |                                     |                    |                                                                               |                                                                               |                                                                              |
| Company Name:                           |                                     |                    |                                                                               |                                                                               |                                                                              |
| Purchase Order #:                       |                                     |                    |                                                                               |                                                                               |                                                                              |
| Contact Number:                         |                                     |                    |                                                                               |                                                                               |                                                                              |
| Contact Email:                          |                                     |                    |                                                                               |                                                                               |                                                                              |
|                                         |                                     |                    |                                                                               |                                                                               |                                                                              |
| Patient Information                     |                                     |                    |                                                                               |                                                                               |                                                                              |
| Patient Name:                           |                                     |                    |                                                                               |                                                                               |                                                                              |
|                                         |                                     |                    |                                                                               |                                                                               |                                                                              |
| i-Limb Package                          | Package Contents                    |                    |                                                                               |                                                                               |                                                                              |
| Please select the product required      |                                     |                    | Quantum                                                                       | Ultra                                                                         | Access                                                                       |
| i-Limb Access (Standard)                | Battery and charger                 |                    | •                                                                             | •                                                                             | •                                                                            |
|                                         | Car charger                         |                    | •                                                                             | •                                                                             | •                                                                            |
|                                         | Socket component kit*               |                    | •                                                                             | •                                                                             | •                                                                            |
| i-Limb Access Titanium                  | Two year warranty                   |                    | •                                                                             | •                                                                             | •                                                                            |
|                                         | Electrode Kit                       |                    |                                                                               |                                                                               |                                                                              |
| i-Limb Quantum Titanium                 | Grip Chips <sup>™</sup> (1-10)      |                    | •                                                                             |                                                                               |                                                                              |
| i-Limb Ultra Titanium                   | i-Limb skin covering                | S                  | 6 coverings, choose from:<br>i-Limb skin active/TS,<br>i-Limb skin contour/TS | 6 coverings, choose from:<br>i-Limb skin active/TS,<br>i-Limb skin contour/TS | 6 coverings, choose from<br>i-Limb skin active/TS,<br>i-Limb skin contour/TS |
|                                         | *Includes lamination ring, coupling | piece a            | nd coxial plug                                                                | I                                                                             |                                                                              |
| Battery                                 |                                     |                    |                                                                               |                                                                               |                                                                              |
| Please select one of the following      |                                     |                    |                                                                               |                                                                               |                                                                              |
| 1300 mAh magnetic                       | agnetic 2000 mAh magnetic           |                    |                                                                               |                                                                               |                                                                              |
| i-Limb Cover Options:                   | ·                                   |                    |                                                                               | Skin Active                                                                   | Contour                                                                      |
| Package includes total of 6 skin coveri | ings free of charge                 |                    |                                                                               |                                                                               |                                                                              |
| Black                                   |                                     | Cle                | ar                                                                            |                                                                               |                                                                              |
| Standard Quantity:                      |                                     | Standard Quantity: |                                                                               |                                                                               |                                                                              |