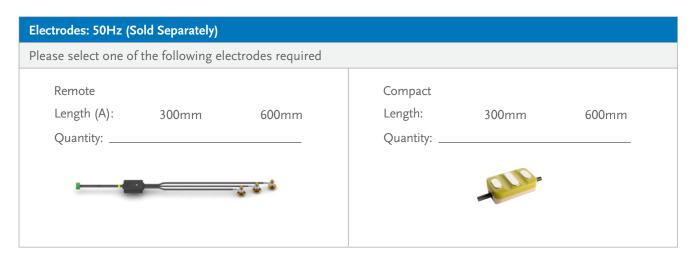

# Additional Accessories (Sold Separately) i-Limb Quantum only Grip Chip Starter Kit (11-20)

| Touch Care Coverage Extension (Sold Separately) |        |        |  |  |  |  |
|-------------------------------------------------|--------|--------|--|--|--|--|
| Please select the length of coverage required   |        |        |  |  |  |  |
| Year 3                                          | Year 4 | Year 5 |  |  |  |  |