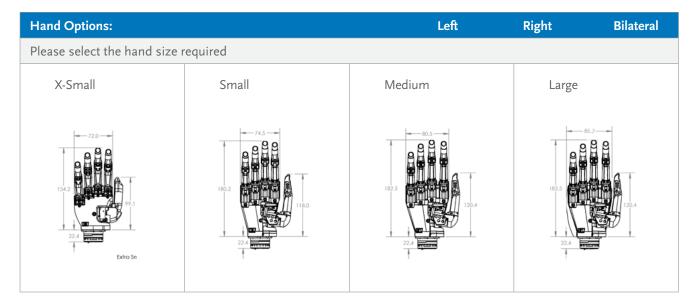

### i-Limb Access, i-Limb Quantum and i-Limb Ultra

| Facility Information                    |                                     |                    |                                                                               |                                                                               |                                                                              |
|-----------------------------------------|-------------------------------------|--------------------|-------------------------------------------------------------------------------|-------------------------------------------------------------------------------|------------------------------------------------------------------------------|
| Clinician Name:                         |                                     |                    |                                                                               |                                                                               |                                                                              |
| Company Name:                           |                                     |                    |                                                                               |                                                                               |                                                                              |
| Purchase Order #:                       |                                     |                    |                                                                               |                                                                               |                                                                              |
| Contact Number:                         |                                     |                    |                                                                               |                                                                               |                                                                              |
| Contact Email:                          |                                     |                    |                                                                               |                                                                               |                                                                              |
|                                         |                                     |                    |                                                                               |                                                                               |                                                                              |
| Patient Information                     |                                     |                    |                                                                               |                                                                               |                                                                              |
| Patient Name:                           |                                     |                    |                                                                               |                                                                               |                                                                              |
|                                         |                                     |                    |                                                                               |                                                                               |                                                                              |
| i-Limb Package                          | Package Contents                    |                    |                                                                               |                                                                               |                                                                              |
| Please select the product required      |                                     |                    | Quantum                                                                       | Ultra                                                                         | Access                                                                       |
| i-Limb Access (Standard)                | Battery and charger                 |                    | •                                                                             | •                                                                             | •                                                                            |
|                                         | Car charger                         |                    | •                                                                             | •                                                                             | •                                                                            |
|                                         | Socket component kit*               |                    | •                                                                             | •                                                                             | •                                                                            |
| i-Limb Access Titanium                  | Two year warranty                   |                    | •                                                                             | •                                                                             | •                                                                            |
|                                         | Electrode Kit                       |                    |                                                                               |                                                                               |                                                                              |
| i-Limb Quantum Titanium                 | Grip Chips <sup>™</sup> (1-10)      |                    | •                                                                             |                                                                               |                                                                              |
| i-Limb Ultra Titanium                   | i-Limb skin covering                | S                  | 6 coverings, choose from:<br>i-Limb skin active/TS,<br>i-Limb skin contour/TS | 6 coverings, choose from:<br>i-Limb skin active/TS,<br>i-Limb skin contour/TS | 6 coverings, choose from<br>i-Limb skin active/TS,<br>i-Limb skin contour/TS |
|                                         | *Includes lamination ring, coupling | piece a            | nd coxial plug                                                                | I                                                                             |                                                                              |
| Battery                                 |                                     |                    |                                                                               |                                                                               |                                                                              |
| Please select one of the following      |                                     |                    |                                                                               |                                                                               |                                                                              |
| 1300 mAh magnetic                       | agnetic 2000 mAh magnetic           |                    |                                                                               |                                                                               |                                                                              |
| i-Limb Cover Options:                   | ·                                   |                    |                                                                               | Skin Active                                                                   | Contour                                                                      |
| Package includes total of 6 skin coveri | ings free of charge                 |                    |                                                                               |                                                                               |                                                                              |
| Black                                   |                                     | Cle                | ar                                                                            |                                                                               |                                                                              |
| Standard Quantity:                      |                                     | Standard Quantity: |                                                                               |                                                                               |                                                                              |