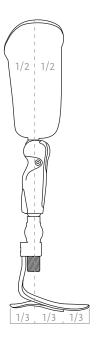

### A Bench alignment

The alignment reference line from bisection of socket on ischial level, taking socket angles into account, should pass through the knee center and the posterior 1/3 of the foot (mark in footcover)