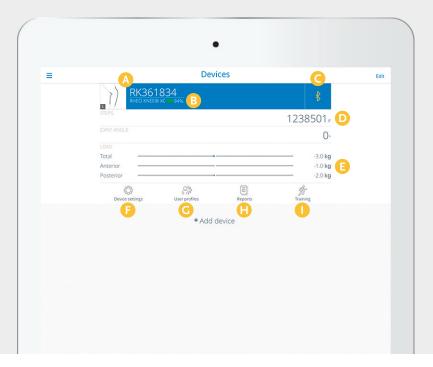

# 3 Össur Logic app

- A Device details
- B Battery level
- Connection
- Step count
- E Loading
- CalibrationAuto-AdjustmentManual Adjustment
- G Store / restore settings
- Reports
- In-app exercises