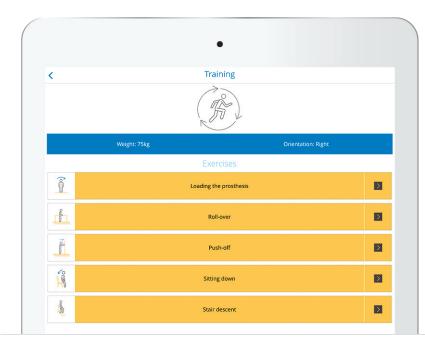

### **4** Exercises

Effort is required of the user for the first 2-3 weeks so that the Rheo Knee and the user can synchronize and function optimally together. Encourage the user to use the functions available within Össur Logic, which enable them to continue with their functional training at home. The Össur Logic app gives the user access to specially adapted exercises with instant feedback on aspects such as symmetrical weight bearing.