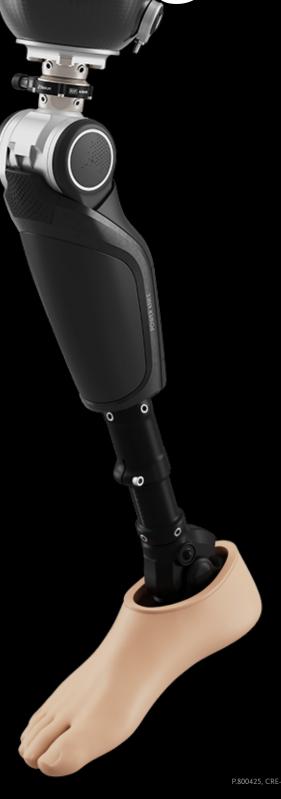

## Power Knee<sup>™</sup>

Feel the support and freedom of the Össur Power Knee. The technology in this knee supports you every step and adds its energy to your own, helping you to preserve your energy. Created with you in mind, you can get on with your day, without giving your knee a second thought!