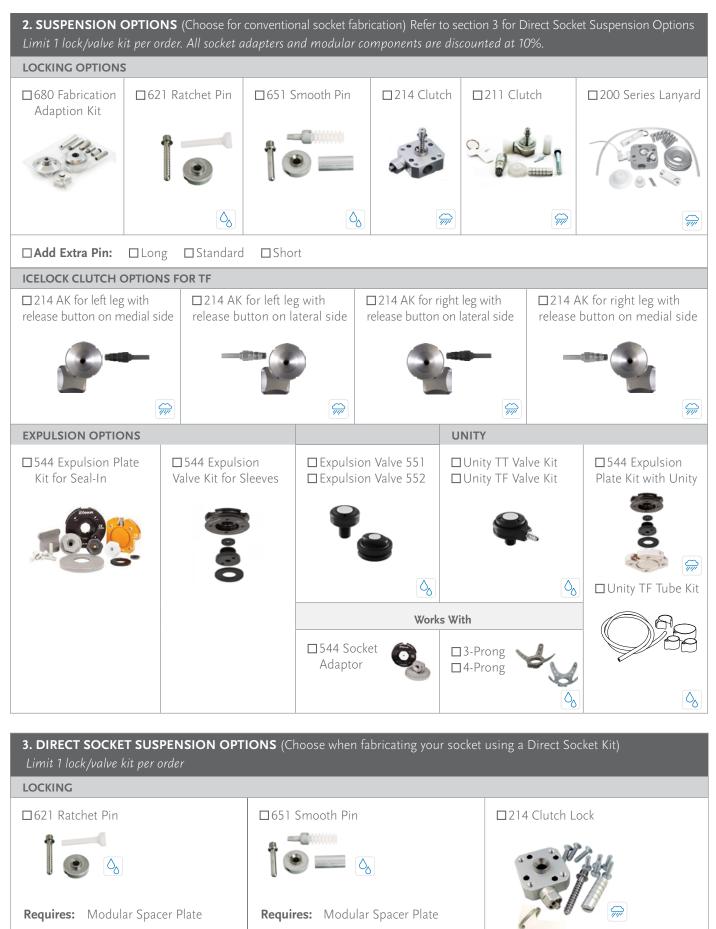

□ Add Extra Pin:

□Long □Standard □Short

| <b>3. DIRECT SOCKET SUSPENS</b><br>Limit 1 lock/valve kit per order       | ION OPTIONS (Choose when f        | abricating your socket using a Dire   | ect Socket Kit)                   |
|---------------------------------------------------------------------------|-----------------------------------|---------------------------------------|-----------------------------------|
| EXPULSION                                                                 |                                   | UNITY                                 |                                   |
| □ Expulsion Valve 551<br>□ Expulsion Valve 552                            | □ Expulsion Plate                 | □Unity TT Valve<br>□Unity TF Valve    | □ 544 Unity Plate                 |
|                                                                           |                                   |                                       | □ Unity TF Tube Kit               |
|                                                                           |                                   |                                       |                                   |
| Requires: Bottom Seal                                                     | <b>Requires:</b> DS Adapter Plate | Requires: Bottom Seal                 | <b>Requires:</b> DS Adapter Plate |
|                                                                           |                                   |                                       |                                   |
| <b>4. OPTIONAL: DIRECT SOCKE</b><br>Limit 1 Direct Socket Kit per ord     |                                   |                                       |                                   |
| GLASS                                                                     |                                   | BASALT                                |                                   |
|                                                                           | DISTAL CONNECTOR                  |                                       | DISTAL CONNECTOR                  |
| ** 6                                                                      |                                   | · · · · · · · · · · · · · · · · · · · |                                   |
| Resin: □ Black □ Neutral<br>Braid: □ 5 inch □ 7 inch                      | 🗆 9 inch                          | Black Resin: □5 inch □7 in            | ch 🗆 9 inch                       |
| <b>BRIM</b> (Select one when using a<br>Limit 1 with purchase of Direct S | ,                                 | 1                                     |                                   |
| Size:                                                                     | □ 36 □ 38 □ 45                    | □ 40 □ 42 □ 44                        | 46 48.5                           |