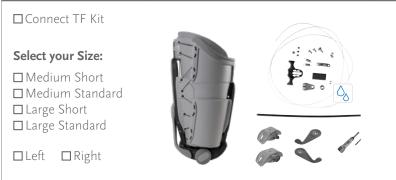

### **5. OPTIONAL: CONNECT TF PACKAGE KIT** Limit 1 Connect TF Socket Kit per order

**□** 51

53.5

56

□ 58.5

**□** 61

64

67

□ 70

Note: Connect TF is only available as an option when purchased with Iceross TF Locking liner(s), AKOS, and Relax. One Connect TF socket kit per order. Connect TF includes integrated 200 series clutch lock.