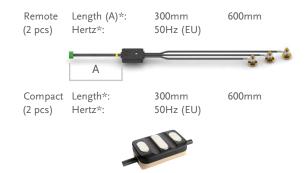

Black \_\_\_\_ x Clear

### i-Limb Skin Natural glove (color tones from 1 to 18)\*

Please enter the number of gloves desired, based on the i-Limb package selected:

\_\_\_\_ x color 1 \_\_\_\_ x color 2 \_\_\_\_ x color 3 \_\_\_\_ x color 4 \_\_\_ x color 5 \_\_\_\_ x color 9

### Forearm sleeve (sold separately)

Choose size (only one size selectable)



All covers have an average length of 35cm.

### i-Limb Skin Natural forearm sleeve (only one color selectable)\*

| 1  | 2  | 3  | 4  | 5  | 6  |
|----|----|----|----|----|----|
| 7  | 8  | 9  | 10 | 1  | 12 |
| 13 | 14 | 15 | 16 | 17 | 18 |

<sup>\*</sup> If required, a free color sample set can be sent.

### i-Limb Skin Match forearm sleeve\*

i-Limb Skin Match forearm sleeve (individually)

### **Choose Electrodes**

#### Electrodes



### **Choose a battery**

### **Choose a Wall Charger**

1300mAh with magnetic charger 2000mAh with magnetic charger 800 mAh power pack

### **Choose warranty - Touch Care Coverage Extension** (sold separately)

i-Limb hand includes a 2-year warranty. You can extend this warranty up to 5 years.

### i-Limb hand

Year 3

Year 4

Year 5

### Additional accessories (sold separately)

Toolkit T6 Toolkit T8 Toolkit T10

Quick Wrist Disconnect (QWD) Disengage Tool Grip Chip starter kit (1-10) (i-Limb Quantum only)

### **Comments**

Customer Signature





WWW.OSSUR.SE



<sup>\*</sup> If required, a free color sample set can be sent.

<sup>\*</sup> For this please send us a cast of the socket.