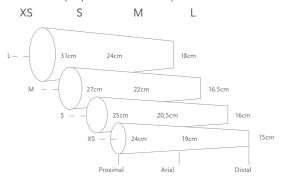

n Contour / TS or i-Limb Skin Natural (maximum of 4 covers of the same type)

## i-Limb<sup>®</sup> Quantum | i-Limb<sup>®</sup> Access

### **Choose Covering Selection**

Please enter the number of gloves desired, based on the i-Limb package selected:

### i-Limb Skin Active

x Black x Clear

### i-Limb Skin Active TS

x Black \_\_\_\_ x Clear

### i-Limb Skin Contour

\_\_\_ x Black \_\_\_\_ x Clear

### i-Limb Skin Contour TS

\_\_\_ x Black \_\_\_\_ x Clear

### i-Limb Skin Natural glove (color tones from 1 to 18)\*

Please enter the number of gloves desired, based on the i-Limb package selected:

\_\_\_\_ x color 1 \_\_\_\_ x color 2 \_\_\_\_ x color 3 \_\_\_\_ x color 4 \_\_\_ x color 5 \_\_\_\_ x color 9

### Forearm sleeve (sold separately)

Choose size (only one size selectable)



All covers have an average length of 35cm.

### i-Limb Skin Natural forearm sleeve (only one color selectable)\*

| 1  | 2  | 3  | 4  | 5  | 6  |
|----|----|----|----|----|----|
| 7  | 8  | 9  | 10 | 1  | 12 |
| 13 | 14 | 15 | 16 | 17 | 18 |

<sup>\*</sup> If required, a free color sample set can be sent.

### i-Limb Skin Match forearm sleeve\*

i-Limb Skin Match forearm sleeve (individually)

### **Choose Electrodes**

#### Electrodes



### **Choose a battery**

### **Choose a Wall Charger**

1300mAh with magnetic charger 2000mAh with magnetic charger 800 mAh power pack

### **Choose warranty - Touch Care Coverage Extension** (sold separately)

i-Limb hand includes a 2-year warranty. You can extend this warranty up to 5 years.

### i-Limb hand

Year 3

Year 4

Year 5

### Additional ac