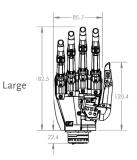

| e  Access  Mection type  Wrist Disarticulation | e  Access  Mection type  Wrist Disarticulation Flexion (WD) | Tick if shipping is the Ship to address:  Ship to address:  Ship via:  Patient information Patient identifier:  e  Access  Inection type Wrist Disarticulation Flexion Friction (WD)  Friction | Tick if shipping is the same as billing add Ship to address:  Ship via: Customer carrier  Patient information Patient identifier:  Choose h Left  Choose h Left | Tick if shipping is the same as billing address  Ship to address:  Ship to address:  Ship via: Customer carrier Össur carrier  Patient information  Patient identifier:  Choose hand side  Access  Access  Choose hand side  Left Right  Inection type  Wrist Disarticulation Flexion Friction (WD) |  |  |

### **Choose hand size**







### Choose package

Tick the box of the pack chosen.

| Note: for Access, only packs PK1 and PK2 available.                  | PK1                            | PK2           | PK3                            | PK4           | PK5                            | PK6           |
|----------------------------------------------------------------------|--------------------------------|---------------|--------------------------------|---------------|--------------------------------|---------------|
| i-Limb Quantum Titanium                                              | N/A                            | N/A           | TBX50142                       | TBX50143      | TBX50144                       | TBX50145      |
| i-Limb Access Titanium                                               | TBX50484