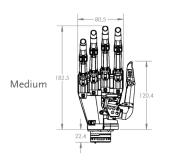

| e  Access  Mection type  Wrist Disarticulation | e  Access  Mection type  Wrist Disarticulation Flexion (WD) | Tick if shipping is the Ship to address:  Ship to address:  Ship via:  Patient information Patient identifier:  e  Access  Inection type Wrist Disarticulation Flexion Friction (WD)  Friction | Tick if shipping is the same as billing add Ship to address:  Ship via: Customer carrier  Patient information Patient identifier:  Choose h Left  Choose h Left | Tick if shipping is the same as billing address  Ship to address:  Ship to address:  Ship via: Customer carrier Össur carrier  Patient information  Patient identifier:  Choose hand side  Access  Access  Choose hand side  Left Right  Inection type  Wrist Disarticulation Flexion Friction (WD) |  |  |

### **Choose hand size**







### Choose package

Tick the box of the pack chosen.

| Note: for Access, only packs PK1 and PK2 available.                  | PK1                            | PK2           | PK3                            | PK4           | PK5                            | PK6           |
|----------------------------------------------------------------------|--------------------------------|---------------|--------------------------------|---------------|--------------------------------|---------------|
| i-Limb Quantum Titanium                                              | N/A                            | N/A           | TBX50142                       | TBX50143      | TBX50144                       | TBX50145      |
| i-Limb Access Titanium                                               | TBX50484