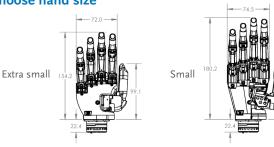

| e  Access  Mection type  Wrist Disarticulation | e  Access  Mection type  Wrist Disarticulation Flexion (WD) | Tick if shipping is the Ship to address:  Ship to address:  Ship via:  Patient information Patient identifier:  e  Access  Inection type Wrist Disarticulation Flexion Friction (WD)  Friction | Tick if shipping is the same as billing add Ship to address:  Ship via: Customer carrier  Patient information Patient identifier:  Choose h Left  Choose h Left | Tick if shipping is the same as billing address  Ship to address:  Ship to address:  Ship via: Customer carrier Össur carrier  Patient information  Patient identifier:  Choose hand side  Access  Access  Choose hand side  Left Right  Inection type  Wrist Disarticulation Flexion Friction (WD) |  |  |

### **Choose hand size**







### Choose package

Tick the box of the pack chosen.

| Note: for Access, only packs PK1 and PK2 available.                  | PK1                            | PK2           | PK3                            | PK4           | PK5                            | PK6           |
|----------------------------------------------------------------------|--------------------------------|---------------|--------------------------------|---------------|--------------------------------|---------------|
| i-Limb Quantum Titanium                                              | N/A                            | N/A           | TBX50142                       | TBX50143      | TBX50144                       | TBX50145      |
| i-Limb Access Titanium                                               | TBX5048