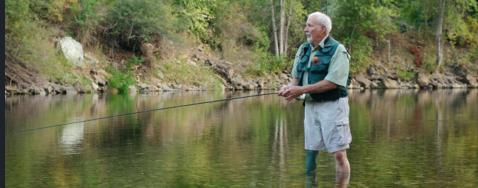

# Upgrade the Navii Experience with Össur Foot Technology

Combining Navii in a customised Össur Leg Solution offers unique benefits across a wide range of user profiles.

Navii with Proprio Foot® gives me safety, stability, and adaptability on uneven terrains. I can essentially walk anywhere I want, no more planning or changing routes.\*

**Chris Olivier** Capetown, South Africa

<sup>\*</sup>The statements made depict only one person's experience and is not a guarantee, promise, or reflection of the experience of others.

Navii allows me to go anywhere and do anything without a second thought, and with the Pro-Flex® Terra it feels like I have an ankle again.\*