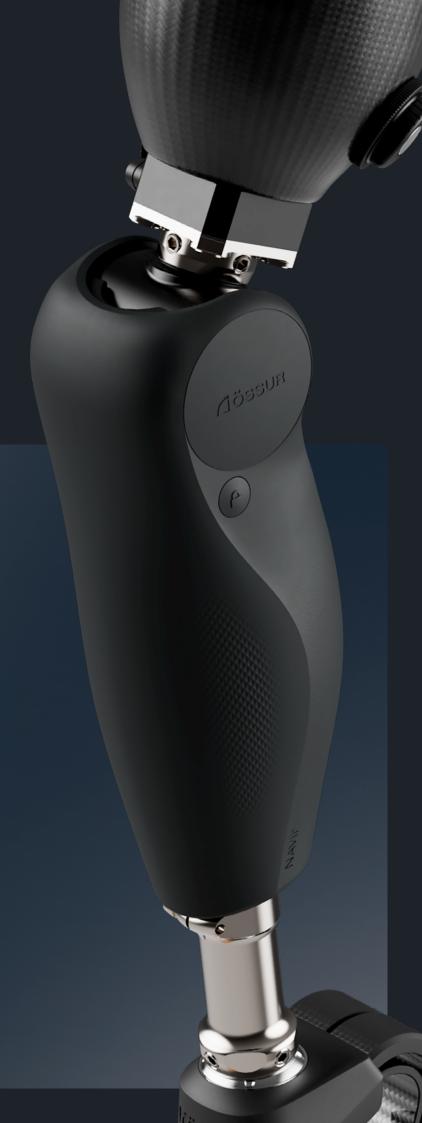

#### **Built for Impact**

Robust load cells and actuator

## Taking Waterproofing to a New Level

Corrosion resistance and easy drainage and cleaning

## **High Capacity, High Durability Battery**

Up to 72 hours continuous battery autonomy – battery life can be extended by powering off when not in use