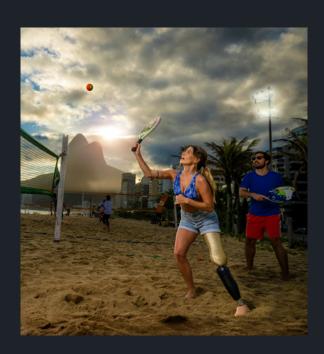

# Upgrade the Navii Experience with Össur Foot Technology

Combining Navii in a customised Össur Leg Solution offers unique benefits across a wide range of user profiles.

Navii with Proprio Foot® gives me safety, stability, and adaptability on uneven terrains. I can essentially walk anywhere I want, no more planning or changing routes.\*

# Navii with Proprio Foot®

Synchronous knee and ankle function provides additional safety<sup>4, 5</sup> and improved symmetry on varied terrain<sup>6-8</sup>

#### Navii with Pro-Flex® Terra

Össur's premiere transfemoral solution for K3/K4 users living an active lifestyle and looking for maximum dynamics

**Activity Level** 

Proprio Foot and Pro-Flex Family Feet are compatible with Navii, complementing its functionality for a range of users.