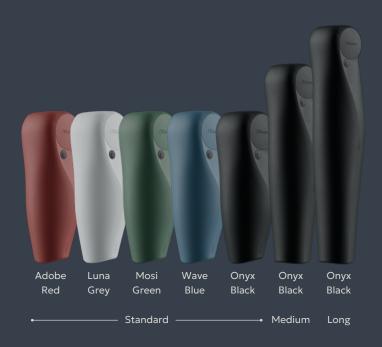

## **User Removable Protective Covers**

Navii protective covers, inspired by the landscapes of Iceland, add value in function and form.

- Anatomical shape and high-quality finish give natural look and feel
- Adds comfort and stability when kneeling
- Available in 3 lengths