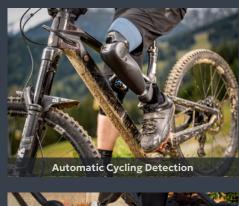

Navii is IP68 + More

**High Activity Features** 

Seamless walk to run, cycling and stair ascent

**Variable Position Manual Lock** 

The first of its kind

**Removable Protective Cover** 

Designed for form and function

# **Seamless Lifestyle Features**