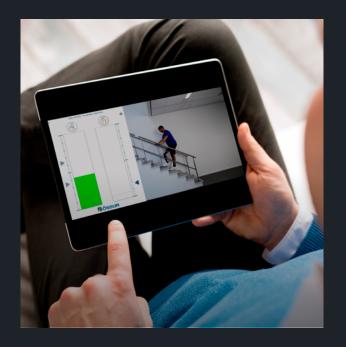

Össur Logic

Training exercises and advanced settings

# Elevate Outcomes with Össur Logic

With Össur Logic at your fingertips, you can see progress in motion on any iOS device. From easy set-up to advanced configuration, prosthetists can customise Navii settings to meet the changing needs of every individual.

#### **Biofeedback Training Exercises**

Provide prosthetists, physiotherapists, and users with a tool that supports ongoing improvement

#### Setup is a Breeze

Navii gets to know the user's gait in seconds

#### **Advanced Activity Reports**

Help track progress and support reimbursement

#### **Enhanced Stability Control**

Additional features available to support K2 functional level users and those undergoing rehabilitation